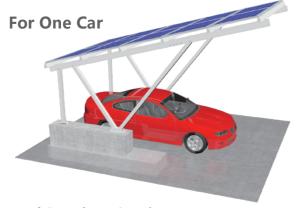

#### **Overview**

Panel Quantity: 5\*2Landscape Layout

Panel Dimension: 2000\*1000mm Total Capacity: 3.3KW Ground Clearance: 2200-3000mm Occupying Area: 15m<sup>2</sup>

Panel Quantity: 5\*4Landscape Layout