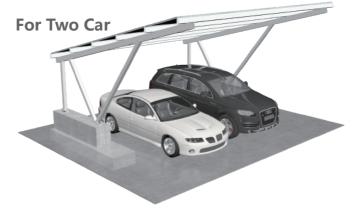

Panel Dimension: 2000\*1000 Total Capacity: 8KW Ground Clearance: 2200-3000mm Occupying Area: 30m²